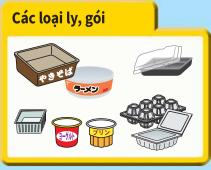

# Các loại khay (đồ đựng hình đĩa)

- Khay đưng món ăn kèm, thực phẩm tươi sống, sushi, v.v...
- \* Tấm ngăn của hộp đựng bánh kẹo, rong biển, thực phẩm đông lanh, V.V...

# Thùng xốp, tấm mút xốp v.v... F.

 Thùng xốp, tấm mút xốp, tấm lót, v.v... các vật dụng dùng để đệm khi đóng gói hàng hóa như túi lưới đưng trái cây, hành tây, v.v...

• Ly mì, ly bánh flan, cốc đựng rau câu, v.v..., gói trái cây, giăm bông, v.v..., hộp cơm, hộp đầu phu, v.v...