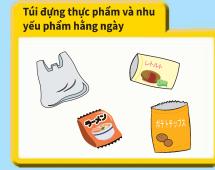

• Túi bánh mì, bánh keo, thực phẩm ăn liền, màng bọc thực phẩm tươi sống, cơm hộp ở cửa hàng tiện lợi, v.v..., túi mua hàng, màng boc quần áo, nhu yếu phẩm hằng ngày, v.v...

 Hộp đựng nhu yếu phẩm hằng ngày, thuốc, mỹ phẩm, v.v..., hôp nhưa \* Đối với tấm bìa (làm bằng giấy) bên trong hộp, v.v..., hãy vứt vào loại rác giấy cũ