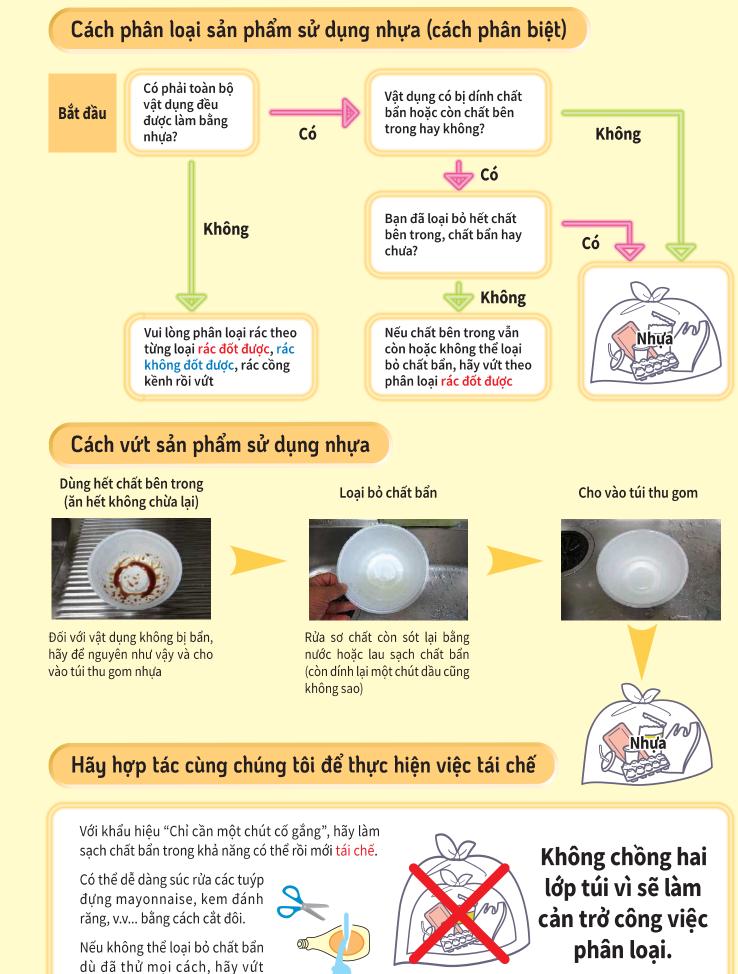

#### Quy trình tái chế

Đồ đưng, bao bì bằng nhưa và các sản phẩm nhưa được tái chế theo phương pháp sau đây.

\* Nếu vật dung dính chất bẩn hoặc có nhiều tạp chất thì có thể không tái chế được.

#### Vật dụng không thể thu gom

- Vật dụng không thể loại bỏ mùi hôi và chất bẩn dù đã súc rửa sơ qua
- Sản phẩm nhưa được sử dụng trong chăm sóc v tế tại nhà. v.v...
- Vui lòng vứt chai nhưa PET ở tram thu gom gần ban
- Vui lòng vứt các sản phẩm nhựa có bộ phận kim loại và pin (pin sạc dự phòng, v.v...) vào loai rác không đốt được
- Sản phẩm nhựa có lưỡi sắc, v.v...
- \* Không cố gắng tháo ra, v.v... vì có thể gây thương tích.