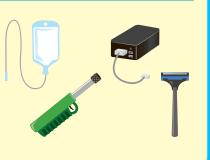

#### Vật dụng không thể thu gom

- Vật dụng không thể loại bỏ mùi hôi và chất bẩn dù đã súc rửa sơ qua
- Sản phẩm nhưa được sử dụng trong chăm sóc v tế tại nhà. v.v...
- Vui lòng vứt chai nhưa PET ở tram thu gom gần ban
- Vui lòng vứt các sản phẩm nhựa có bộ phận kim loại và pin (pin sạc dự phòng, v.v...) vào loai rác không đốt được
- Sản phẩm nhựa có lưỡi sắc, v.v...
- \* Không cố gắng tháo ra, v.v... vì có thể gây thương tích.