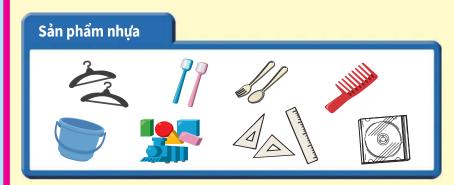

- Tuýp đưng mayonnaise, tương cà, wasabi, mù tạt, kem đánh răng, mỹ phẩm, v.v...
- \* Vui lòng súc rửa sơ sau khi sử dung hết rồi mới vứt

- Thước kẻ, ky hốt rác, xô, bình tưới cây, móc treo quần áo bằng nhưa, bàn chải đánh răng, cốc, hộp nhựa có nắp, hộp đựng cơm trưa, hộp đựng CD hoăc DVD
- \* Nếu sau khi súc rửa sơ qua mà vết bẩn không hết, v.v..., vui lòng vứt vào rác đốt được.
- \* Sản phẩm nhưa có chiều dài một cạnh vượt quá 30 cm thì được xem là rác cồng kềnh (thu phí xử lý, cần đăng ký).