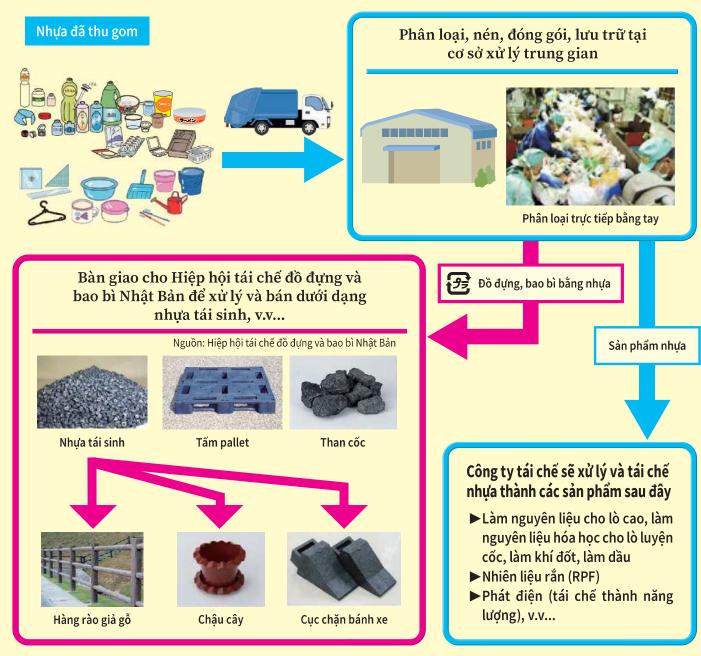

#### Quy trình tái chế

Đồ đưng, bao bì bằng nhưa và các sản phẩm nhưa được tái chế theo phương pháp sau đây.

\* Nếu vật dung dính chất bẩn hoặc có nhiều tạp chất thì có thể không tái chế được.

### Vui lòng vứt rác tại điểm thu gom hoặc nơi được quy định trước 8:00 sáng

\* Khay xốp cũng được thu gom tại các cơ sở. Vui lòng lưu ý.

🔁 Đồ đựng, bao bì bằng nhựa

#### Các loại chai, nắp

• Chai đựng dầu ăn, nước xốt, nước chấm, sữa chua uống, v.v..., chai đưng chất tẩy rửa, dầu gôi, dầu xả, mỹ phẩm, v.v..., nhãn và nắp bằng nhựa, v.v...

# Các loại khay (đồ đựng hình đĩa)

- Khay đưng món ăn kèm, thực phẩm tươi sống, sushi, v.v...
- \* Tấm ngăn của hộp đựng bánh kẹo, rong biển, thực phẩm đông lanh, V.V...

# Thùng xốp, tấm mút xốp v.v... F.

 Thùng xốp, tấm mút xốp, tấm lót, v.v... các vật dụng dùng để đệm khi đóng gói hàng hóa như túi lưới đưng trái cây, hành tây, v.v...

• Ly mì, ly bánh flan, cốc đựng rau câu, v.v..., gói trái cây, giăm bông, v.v..., hộp cơm, hộp đầu phu, v.v...

• Túi bánh mì, bánh keo, thực phẩm ăn liền, màng bọc thực phẩm tươi sống, cơm hộp ở cửa hàng tiện lợi, v.v..., túi mua hàng, màng boc quần áo, nhu yếu phẩm hằng ngày, v.v...

 Hộp đựng nhu yếu phẩm hằng ngày, thuốc, mỹ phẩm, v.v..., hôp nhưa \* Đối với tấm bìa (làm bằng giấy) bên trong hộp, v.v..., hãy vứt vào loại rác giấy cũ

- Tuýp đưng mayonnaise, tương cà, wasabi, mù tạt, kem đánh răng, mỹ phẩm, v.v...
- \* Vui lòng súc rửa sơ sau khi sử dung hết rồi mới vứt

- Thước kẻ, ky hốt rác, xô, bình tưới cây, móc treo quần áo bằng nhưa, bàn chải đánh răng, cốc, hộp nhựa có nắp, hộp đựng cơm trưa, hộp đựng CD hoăc DVD
- \* Nếu sau khi súc rửa sơ qua mà vết bẩn không hết, v.v..., vui lòng vứt vào rác đốt được.
- \* Sản phẩm nhưa có chiều dài một cạnh vượt quá 30 cm thì được xem là rác cồng kềnh (thu phí xử lý, cần đăng ký).