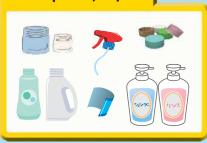

#### Các loại chai, nắp

• Chai đựng dầu ăn, nước xốt, nước chấm, sữa chua uống, v.v..., chai đưng chất tẩy rửa, dầu gôi, dầu xả, mỹ phẩm, v.v..., nhãn và nắp bằng nhựa, v.v...