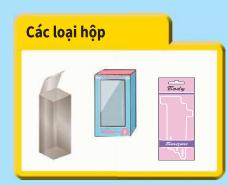

• Túi bánh mì, bánh keo, thực phẩm ăn liền, màng bọc thực phẩm tươi sống, cơm hộp ở cửa hàng tiện lợi, v.v..., túi mua hàng, màng boc quần áo, nhu yếu phẩm hằng ngày, v.v...

 Hộp đựng nhu yếu phẩm hằng ngày, thuốc, mỹ phẩm, v.v..., hôp nhưa \* Đối với tấm bìa (làm bằng giấy) bên trong hộp, v.v..., hãy vứt vào loại rác giấy cũ